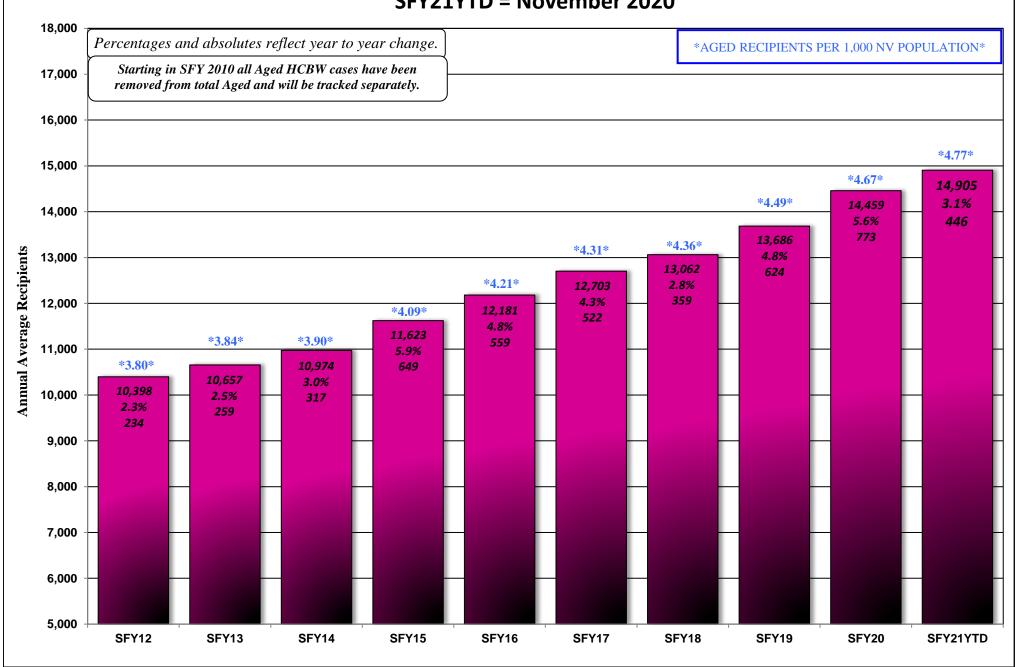

#### **DECEMBER 21, 2020 CASELOAD MEETING**

| <u>PROGRAM</u>                          |                           |                                                                                                          | <u>PAGE</u> |
|-----------------------------------------|---------------------------|----------------------------------------------------------------------------------------------------------|-------------|
| Aged (Aid Codes EM1, IN1, SI1, PK1,     | AD1, SU1, WE<br>GRAPH:    | 31, GC1, SS1, WS1) Aged Recipients SFY12 - SFY21YTD - NOVEMBER 2020                                      | 26-26a      |
| Blind (Aid Codes EM3, IN3, SI3, PK3,    | AD3, WW3, V               | VS3, SU3, KB3, WB3, GC3, SS3)                                                                            | 27          |
| Disabled (Aid Codes EM9, IN9, SI9, P    | K9, AD9, WW<br>GRAPH:     | 9, WS9, SU9, KB9, WB9, GC9, SS9) Blind/Disabled Recipients SFY12 - SFY21YTD - NOVEMBER 2020              | 28-28a      |
| MAABD (Total of Aged, Blind & Disal     | bled)                     |                                                                                                          | 29          |
| HCBW (DWSS & DHCFP) (Aid Codes,         | AL1, HC1, HD              | 1, HG1, HR1, HD3, HG3, HR3, HD9, HR9)                                                                    | 30          |
| QMB (Aid Codes QM1, QM3, QM9)           |                           |                                                                                                          | 31          |
| SLMB with QI (Aid codes SL1, QI1, SL    | .3, QI3, SL9, Q<br>GRAPH: | I9)  QMB & SLMB Recipients SFY12 - SFY21YTD - NOVEMBER 2020                                              | 32-32a      |
| HIWA (Aid Code WY9)                     |                           |                                                                                                          | 33          |
| County Match (Aid Codes CM1, CM3        | B, CM9)<br>GRAPH:         | County Match Recipients SFY12 - SFY21YTD - NOVEMBER 2020                                                 | 34-34a      |
| Child Welfare                           | GRAPH:                    | Child Welfare Recipients SFY12 - SFY21YTD - NOVEMBER 2020                                                | 35-35a      |
| Supplemental Nutrition Assistance P     | Program (SNAI<br>GRAPHS:  | SNAP Recipients SFY11 - SFY20YTD - OCTOBER 2020 SNAP Participating Cases SFY09 - SFY20YTD - OCTOBER 2020 | 36-36b      |
| Checkup (Aid Code NC)                   | GRAPHS:                   | Checkup Recipients SFY12 - SFY21YTD - NOVEMBER 2020                                                      | 37-37a      |
| TANF, SNAP, Medicaid Recipients and Une | employment Cor            | nparison SFY12 - SFY21YTD - NOVEMBER 2020 Graph                                                          | 38          |