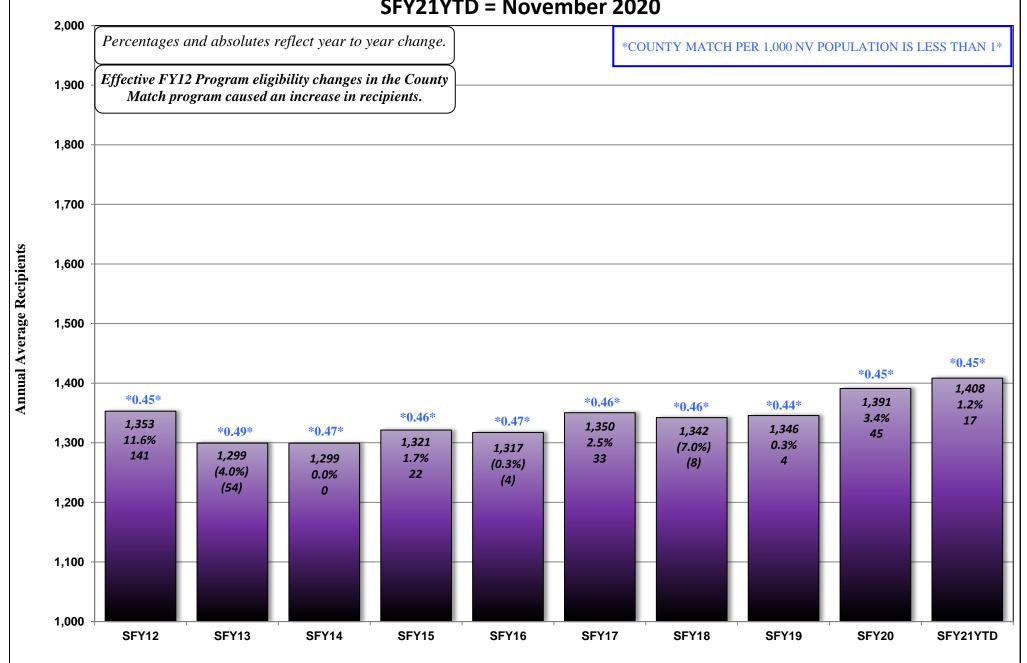

#### **DECEMBER 21, 2020 CASELOAD MEETING**

| <u>PROGRAM</u>                          |                           |                                                                                                          | <u>PAGE</u> |
|-----------------------------------------|---------------------------|----------------------------------------------------------------------------------------------------------|-------------|
| Aged (Aid Codes EM1, IN1, SI1, PK1,     | AD1, SU1, WE<br>GRAPH:    | 31, GC1, SS1, WS1) Aged Recipients SFY12 - SFY21YTD - NOVEMBER 2020                                      | 26-26a      |
| Blind (Aid Codes EM3, IN3, SI3, PK3,    | AD3, WW3, V               | VS3, SU3, KB3, WB3, GC3, SS3)                                                                            | 27          |
| Disabled (Aid Codes EM9, IN9, SI9, P    | K9, AD9, WW<br>GRAPH:     | 9, WS9, SU9, KB9, WB9, GC9, SS9) Blind/Disabled Recipients SFY12 - SFY21YTD - NOVEMBER 2020              | 28-28a      |
| MAABD (Total of Aged, Blind & Disal     | bled)                     |                                                                                                          | 29          |
| HCBW (DWSS & DHCFP) (Aid Codes,         | AL1, HC1, HD              | 1, HG1, HR1, HD3, HG3, HR3, HD9, HR9)                                                                    | 30          |
| QMB (Aid Codes QM1, QM3, QM9)           |                           |                                                                                                          | 31          |
| SLMB with QI (Aid codes SL1, QI1, SL    | .3, QI3, SL9, Q<br>GRAPH: | I9)  QMB & SLMB Recipients SFY12 - SFY21YTD - NOVEMBER 2020                                              | 32-32a      |
| HIWA (Aid Code WY9)                     |                           |                                                                                                          | 33          |
| County Match (Aid Codes CM1, CM3        | B, CM9)<br>GRAPH:         | County Match Recipients SFY12 - SFY21YTD - NOVEMBER 2020                                                 | 34-34a      |
| Child Welfare                           | GRAPH:                    | Child Welfare Recipients SFY12 - SFY21YTD - NOVEMBER 2020                                                | 35-35a      |
| Supplemental Nutrition Assistance P     | Program (SNAI<br>GRAPHS:  | SNAP Recipients SFY11 - SFY20YTD - OCTOBER 2020 SNAP Participating Cases SFY09 - SFY20YTD - OCTOBER 2020 | 36-36b      |
| Checkup (Aid Code NC)                   | GRAPHS:                   | Checkup Recipients SFY12 - SFY21YTD - NOVEMBER 2020                                                      | 37-37a      |
| TANF, SNAP, Medicaid Recipients and Une | employment Cor            | nparison SFY12 - SFY21YTD - NOVEMBER 2020 Graph                                                          | 38          |