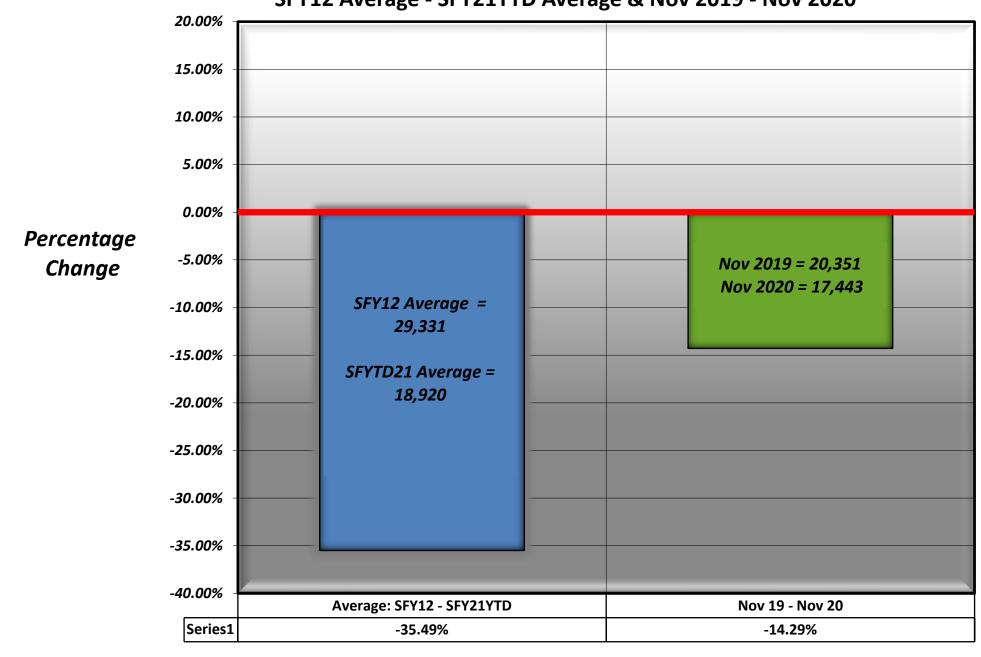

SUBJECT: NOVEMBER 2020 WELFARE CASELOAD SUMMARY

The following is a comparison of the changes in the Division of Welfare and Supportive Services' caseload:

| PROGRAM                           | CHANGE<br>FROM PRIOR | CHANGE<br>FROM SAME MONTH | CHANGE<br>SFY20 AVE/MO TO |
|-----------------------------------|----------------------|---------------------------|---------------------------|
| T KOOKINI                         | MONTH                | ONE YEAR AGO              | SFY21 AVE/MO              |
| NOV 2020                          | MONIII               | ONE TEAR AGO              | SF 121 A VE/MO            |
| TANF CASH GRANT                   | -4.97%               | -14.29%                   | -10.04%                   |
| RECIPIENTS                        | (912)                | (2,908)                   | (2,111)                   |
| NOV 2020                          | (712)                | (2,500)                   | (2,111)                   |
| ADULT MED/ACA MED ONLY            | 1.98%                | 28.02%                    | 19.00%                    |
| RECIPIENTS. (PREVIOUSLY TANF MED) | 6,881                | 77,751                    | 54,333                    |
| NOV 2020                          | 0,001                | 77,731                    | 34,333                    |
| PWC RECIPIENTS (Formally CHAP)    | 0.72%                | 16.29%                    | 11.68%                    |
| , , , ,                           |                      |                           |                           |
| (Without Retro)                   | 2,045                | 40,345                    | 29,390                    |
| NOV 2020                          | 0.4007               | 2 <b>-</b> 200/           | 2 000/                    |
| AGED CASES                        | 0.19%                | 3.70%                     | 3.09%                     |
| (Without Retro)                   | 29                   | 534                       | 447                       |
| NOV 2020                          |                      |                           |                           |
| DISABLED CASES                    | 0.05%                | -0.16%                    | -0.14%                    |
| (Without Retro)                   | 20                   | (65)                      | (56)                      |
| NOV 2020                          |                      |                           |                           |
| MEDICAID ELIGIBLES                | 1.22%                | 18.74%                    | 13.03%                    |
| (Without Retro)                   | 9,202                | 120,731                   | 85,592                    |
| NOV 2020                          |                      |                           |                           |
| NV CHECKUP                        | 0.22%                | -3.07%                    | -1.72%                    |
| RECIPIENTS                        | 58                   | (843)                     | (465)                     |
| OCT 2020                          |                      |                           |                           |
| SNAP                              | 2.73%                | 15.21%                    | 8.11%                     |
| PERSONS                           | 12,836               | 63,861                    | 35,411                    |

| MONTH             | TANF GRANT<br>RECIPS |        | SNAP PART PERSONS | %<br>CHANGE | MED ELIGIBLES W/O RETRO | %<br>CHANGE | NV CHECKUP<br>RECIPS | %<br>CHANGE |
|-------------------|----------------------|--------|-------------------|-------------|-------------------------|-------------|----------------------|-------------|
| November 2019     | 20,351               |        | 416,996           |             | 644,326                 |             | 27,494               |             |
| December 2019     | 19,826               | -2.58% | 414,564           | -0.58%      | 644,540                 | 0.03%       | 26,759               | -2.67%      |
| January 2020      | 20,603               | 3.92%  | 414,058           | -0.12%      | 645,096                 | 0.09%       | 26,883               | 0.46%       |
| February 2020     | 19,955               | -3.15% | 412,342           | -0.41%      | 643,681                 | -0.22%      | 27,584               | 2.61%       |
| March 2020        | 20,239               | 1.42%  | 426,527           | 3.44%       | 645,938                 | 0.35%       | 27,184               | -1.45%      |
| April 2020        | 22,318               | 10.27% | 497,313           | 16.60%      | 670,118                 | 3.74%       | 27,672               | 1.80%       |
| May 2020          | 23,301               | 4.40%  | 511,818           | 2.92%       | 688,228                 | 2.70%       | 27,059               | -2,22%      |
| June 2020         | 22,127               | -5.04% | 465,469           | -9.06%      | 704,284                 | 2.33%       | 27,075               | 0.06%       |
| July 2020         | 20,857               | -5.74% | 465,536           | 0.01%       | 716,815                 | 1.78%       | 26,882               | -0.71%      |
| August 2020       | 18,895               | -9.41% | 468,945           | 0.73%       | 730,810                 | 1.95%       | 26,609               | -1.02%      |
| September 2020    | 19,051               | 0.83%  | 470,857           | 0.41%       | 744,307                 | 1.85%       | 26,413               | -0.74%      |
| October 2020      | 18,355               | -3.65% | 483,693           | 2.73%       | 755,855                 | 1.55%       | 26,593               | 0.68%       |
| November 2020     | 17,443               | -4.97% |                   |             | 765,057                 | 1.22%       | 26,651               | 0.22%       |
|                   |                      | •      |                   |             |                         | •           |                      | •           |
| Nov 19-Nov 20 Avg | 20,255               | -1.14% | 454,010           | 1.51%       | 692,235                 | 1.45%       | 26,989               | -0.25%      |