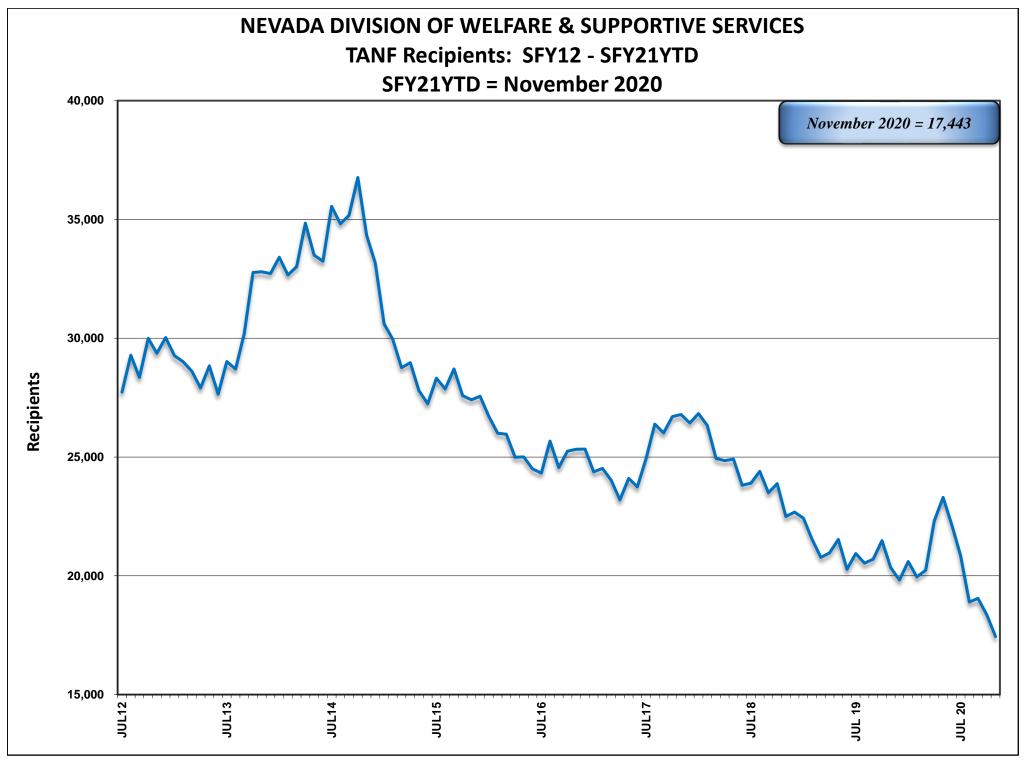

| MONTH             | TANF GRANT<br>RECIPS |        | SNAP PART PERSONS | %<br>CHANGE | MED ELIGIBLES W/O RETRO | %<br>CHANGE | NV CHECKUP<br>RECIPS | %<br>CHANGE |
|-------------------|----------------------|--------|-------------------|-------------|-------------------------|-------------|----------------------|-------------|
| November 2019     | 20,351               |        | 416,996           |             | 644,326                 |             | 27,494               |             |
| December 2019     | 19,826               | -2.58% | 414,564           | -0.58%      | 644,540                 | 0.03%       | 26,759               | -2.67%      |
| January 2020      | 20,603               | 3.92%  | 414,058           | -0.12%      | 645,096                 | 0.09%       | 26,883               | 0.46%       |
| February 2020     | 19,955               | -3.15% | 412,342           | -0.41%      | 643,681                 | -0.22%      | 27,584               | 2.61%       |
| March 2020        | 20,239               | 1.42%  | 426,527           | 3.44%       | 645,938                 | 0.35%       | 27,184               | -1.45%      |
| April 2020        | 22,318               | 10.27% | 497,313           | 16.60%      | 670,118                 | 3.74%       | 27,672               | 1.80%       |
| May 2020          | 23,301               | 4.40%  | 511,818           | 2.92%       | 688,228                 | 2.70%       | 27,059               | -2,22%      |
| June 2020         | 22,127               | -5.04% | 465,469           | -9.06%      | 704,284                 | 2.33%       | 27,075               | 0.06%       |
| July 2020         | 20,857               | -5.74% | 465,536           | 0.01%       | 716,815                 | 1.78%       | 26,882               | -0.71%      |
| August 2020       | 18,895               | -9.41% | 468,945           | 0.73%       | 730,810                 | 1.95%       | 26,609               | -1.02%      |
| September 2020    | 19,051               | 0.83%  | 470,857           | 0.41%       | 744,307                 | 1.85%       | 26,413               | -0.74%      |
| October 2020      | 18,355               | -3.65% | 483,693           | 2.73%       | 755,855                 | 1.55%       | 26,593               | 0.68%       |
| November 2020     | 17,443               | -4.97% |                   |             | 765,057                 | 1.22%       | 26,651               | 0.22%       |
|                   |                      | •      |                   |             |                         | •           |                      | •           |
| Nov 19-Nov 20 Avg | 20,255               | -1.14% | 454,010           | 1.51%       | 692,235                 | 1.45%       | 26,989               | -0.25%      |

#### **DECEMBER 21, 2020 CASELOAD MEETING**

| <u>PROGRAM</u>                                               |                                  |                                                                                                                                                                                                                                                                                                                 | <u>PAGE</u> |
|--------------------------------------------------------------|----------------------------------|-----------------------------------------------------------------------------------------------------------------------------------------------------------------------------------------------------------------------------------------------------------------------------------------------------------------|-------------|
| TANF NEON Household Statis                                   | tics & Expenditure               | s (Aid Code TN)                                                                                                                                                                                                                                                                                                 | 1-2         |
| TANF NEON Two Parent (One                                    | or Both Incapacita               | ated) Household Statistics & Expenditures (Aid Code TN1)                                                                                                                                                                                                                                                        | 3-4         |
| TANF NEON Two Parent Hous                                    | ehold Statistics &               | Expenditures (Aid Code TN2)                                                                                                                                                                                                                                                                                     | 5-6         |
| TANF (Child Only) Non-Needy                                  | Relative Caregive                | rs Household Statistics & Expenditures (Aid Code CON)                                                                                                                                                                                                                                                           | 7-8         |
| TANF (Child Only) Kinship Card                               | e Relative Caregive              | ers Household Statistics & Expenditures (Aid Code COK)                                                                                                                                                                                                                                                          | 9-10        |
| TANF (Child Only) TANF Childs                                | ren Household Sta                | tistics & Expenditures (Aid Code COA)                                                                                                                                                                                                                                                                           | 11-12       |
| TANF (Child Only) SSI Househo                                | old Statistics & Exp             | penditures (Aid Code COS)                                                                                                                                                                                                                                                                                       | 13-14       |
| TANF (Child Only) Fictive Kin (                              | Aid Code COF)                    |                                                                                                                                                                                                                                                                                                                 | 15-16       |
| TANF Loan Household Statisti                                 | cs & Expenditures                | (Aid Code TL)                                                                                                                                                                                                                                                                                                   | 17-18       |
| TANF Temporary Household S                                   | Statistics & Expend              | litures (Aid Code TP)                                                                                                                                                                                                                                                                                           | 18a-18b     |
| TANF Self Sufficiency Grant H                                | ousehold Statistics              | s & Expenditures (Aid Code SG)                                                                                                                                                                                                                                                                                  | 19-20       |
| Adult Med (Previously TANF N<br>(Aid Codes TR, PM, CH, AM, S | ,,                               | mptive Eligibility Statistics<br>OBRA "5", AM1, CA, CH1, EM2, EM8)                                                                                                                                                                                                                                              | 21-21b      |
| Total TANF Cash Statistics (Aid                              | d Codes CON, COK                 | , COA, COS, SG, TL, TN, TN1, TN2, TP)                                                                                                                                                                                                                                                                           | 22-23       |
| Total TANF Cash and Medicaid                                 | d Statistics (All Aid<br>GRAPHS: | Codes)  TANF Recipients Percentage Change SFY12 Average - SFY21YTD Average & NOVEMBER 2019 - NOVEMBER 2020  TANF Recipients (Bar Graph) SFY12 - SFY21YTD - NOVEMBER 2020  TANF Recipients (Area Graph) SFY12 - SFY21YTD - NOVEMBER 2020  Adult Med & ACA (Previously TANF Med) SFY12 - SFY21YTD - NOVEMBER 2020 | 24-24d      |
| PWC (Aid Code CH)                                            | GRAPH:                           | PWC (Formerly CHAP) Recipients SFY12 - SFY21YTD - NOVEMBER 2020                                                                                                                                                                                                                                                 | 25-25a      |