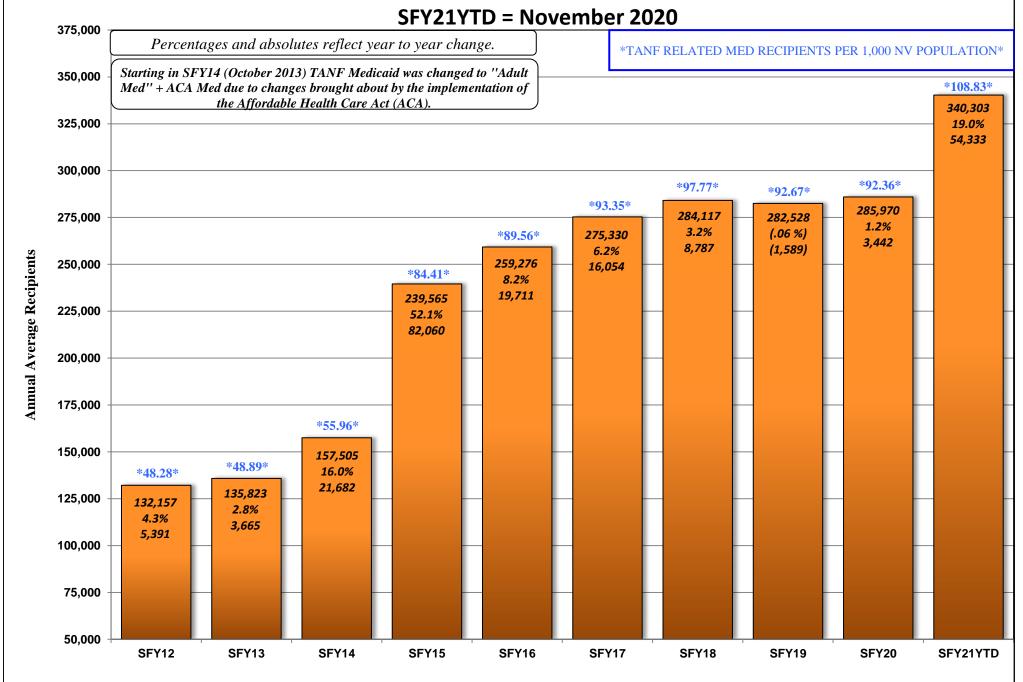

SUBJECT: NOVEMBER 2020 WELFARE CASELOAD SUMMARY

The following is a comparison of the changes in the Division of Welfare and Supportive Services' caseload:

| PROGRAM                           | CHANGE<br>FROM PRIOR | CHANGE<br>FROM SAME MONTH | CHANGE<br>SFY20 AVE/MO TO |
|-----------------------------------|----------------------|---------------------------|---------------------------|
| T KOOKINI                         | MONTH                | ONE YEAR AGO              | SFY21 AVE/MO              |
| NOV 2020                          | MONIII               | ONE TEAR AGO              | SF 121 A VE/MO            |
| TANF CASH GRANT                   | -4.97%               | -14.29%                   | -10.04%                   |
| RECIPIENTS                        | (912)                | (2,908)                   | (2,111)                   |
| NOV 2020                          | (712)                | (2,500)                   | (2,111)                   |
| ADULT MED/ACA MED ONLY            | 1.98%                | 28.02%                    | 19.00%                    |
| RECIPIENTS. (PREVIOUSLY TANF MED) | 6,881                | 77,751                    | 54,333                    |
| NOV 2020                          | 0,001                | 77,731                    | 34,333                    |
| PWC RECIPIENTS (Formally CHAP)    | 0.72%                | 16.29%                    | 11.68%                    |
| , , , ,                           |                      |                           |                           |
| (Without Retro)                   | 2,045                | 40,345                    | 29,390                    |
| NOV 2020                          | 0.4007               | 2 <b>-</b> 200/           | 2 000/                    |
| AGED CASES                        | 0.19%                | 3.70%                     | 3.09%                     |
| (Without Retro)                   | 29                   | 534                       | 447                       |
| NOV 2020                          |                      |                           |                           |
| DISABLED CASES                    | 0.05%                | -0.16%                    | -0.14%                    |
| (Without Retro)                   | 20                   | (65)                      | (56)                      |
| NOV 2020                          |                      |                           |                           |
| MEDICAID ELIGIBLES                | 1.22%                | 18.74%                    | 13.03%                    |
| (Without Retro)                   | 9,202                | 120,731                   | 85,592                    |
| NOV 2020                          |                      |                           |                           |
| NV CHECKUP                        | 0.22%                | -3.07%                    | -1.72%                    |
| RECIPIENTS                        | 58                   | (843)                     | (465)                     |
| OCT 2020                          |                      |                           |                           |
| SNAP                              | 2.73%                | 15.21%                    | 8.11%                     |
| PERSONS                           | 12,836               | 63,861                    | 35,411                    |

#### **DECEMBER 21, 2020 CASELOAD MEETING**

| <u>PROGRAM</u>                                               |                                  |                                                                                                                                                                                                                                                                                                                 | <u>PAGE</u> |
|--------------------------------------------------------------|----------------------------------|-----------------------------------------------------------------------------------------------------------------------------------------------------------------------------------------------------------------------------------------------------------------------------------------------------------------|-------------|
| TANF NEON Household Statis                                   | tics & Expenditure               | s (Aid Code TN)                                                                                                                                                                                                                                                                                                 | 1-2         |
| TANF NEON Two Parent (One                                    | or Both Incapacita               | ated) Household Statistics & Expenditures (Aid Code TN1)                                                                                                                                                                                                                                                        | 3-4         |
| TANF NEON Two Parent Hous                                    | ehold Statistics &               | Expenditures (Aid Code TN2)                                                                                                                                                                                                                                                                                     | 5-6         |
| TANF (Child Only) Non-Needy                                  | Relative Caregive                | rs Household Statistics & Expenditures (Aid Code CON)                                                                                                                                                                                                                                                           | 7-8         |
| TANF (Child Only) Kinship Card                               | e Relative Caregive              | ers Household Statistics & Expenditures (Aid Code COK)                                                                                                                                                                                                                                                          | 9-10        |
| TANF (Child Only) TANF Childs                                | ren Household Sta                | tistics & Expenditures (Aid Code COA)                                                                                                                                                                                                                                                                           | 11-12       |
| TANF (Child Only) SSI Househo                                | old Statistics & Exp             | penditures (Aid Code COS)                                                                                                                                                                                                                                                                                       | 13-14       |
| TANF (Child Only) Fictive Kin (                              | Aid Code COF)                    |                                                                                                                                                                                                                                                                                                                 | 15-16       |
| TANF Loan Household Statisti                                 | cs & Expenditures                | (Aid Code TL)                                                                                                                                                                                                                                                                                                   | 17-18       |
| TANF Temporary Household S                                   | Statistics & Expend              | litures (Aid Code TP)                                                                                                                                                                                                                                                                                           | 18a-18b     |
| TANF Self Sufficiency Grant H                                | ousehold Statistics              | s & Expenditures (Aid Code SG)                                                                                                                                                                                                                                                                                  | 19-20       |
| Adult Med (Previously TANF N<br>(Aid Codes TR, PM, CH, AM, S | ,,                               | mptive Eligibility Statistics<br>OBRA "5", AM1, CA, CH1, EM2, EM8)                                                                                                                                                                                                                                              | 21-21b      |
| Total TANF Cash Statistics (Aid                              | d Codes CON, COK                 | , COA, COS, SG, TL, TN, TN1, TN2, TP)                                                                                                                                                                                                                                                                           | 22-23       |
| Total TANF Cash and Medicaid                                 | d Statistics (All Aid<br>GRAPHS: | Codes)  TANF Recipients Percentage Change SFY12 Average - SFY21YTD Average & NOVEMBER 2019 - NOVEMBER 2020  TANF Recipients (Bar Graph) SFY12 - SFY21YTD - NOVEMBER 2020  TANF Recipients (Area Graph) SFY12 - SFY21YTD - NOVEMBER 2020  Adult Med & ACA (Previously TANF Med) SFY12 - SFY21YTD - NOVEMBER 2020 | 24-24d      |
| PWC (Aid Code CH)                                            | GRAPH:                           | PWC (Formerly CHAP) Recipients SFY12 - SFY21YTD - NOVEMBER 2020                                                                                                                                                                                                                                                 | 25-25a      |