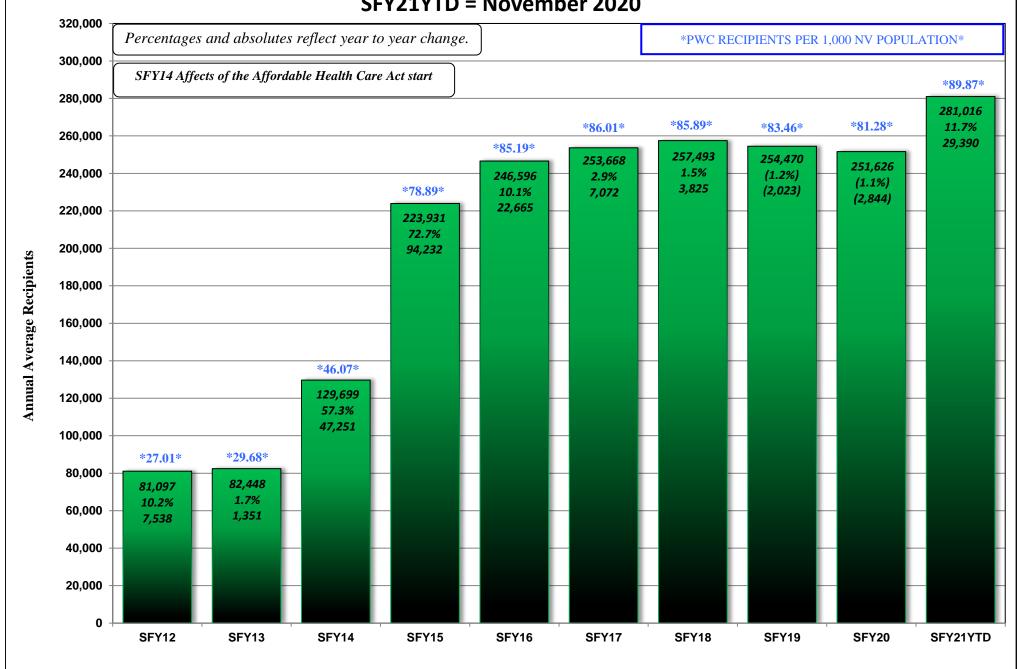

#### **DECEMBER 21, 2020 CASELOAD MEETING**

| <u>PROGRAM</u>                                               |                                  |                                                                                                                                                                                                                                                                                                                 | <u>PAGE</u> |
|--------------------------------------------------------------|----------------------------------|-----------------------------------------------------------------------------------------------------------------------------------------------------------------------------------------------------------------------------------------------------------------------------------------------------------------|-------------|
| TANF NEON Household Statis                                   | tics & Expenditure               | s (Aid Code TN)                                                                                                                                                                                                                                                                                                 | 1-2         |
| TANF NEON Two Parent (One                                    | or Both Incapacita               | ated) Household Statistics & Expenditures (Aid Code TN1)                                                                                                                                                                                                                                                        | 3-4         |
| TANF NEON Two Parent Hous                                    | ehold Statistics &               | Expenditures (Aid Code TN2)                                                                                                                                                                                                                                                                                     | 5-6         |
| TANF (Child Only) Non-Needy                                  | Relative Caregive                | rs Household Statistics & Expenditures (Aid Code CON)                                                                                                                                                                                                                                                           | 7-8         |
| TANF (Child Only) Kinship Card                               | e Relative Caregive              | ers Household Statistics & Expenditures (Aid Code COK)                                                                                                                                                                                                                                                          | 9-10        |
| TANF (Child Only) TANF Childs                                | ren Household Sta                | tistics & Expenditures (Aid Code COA)                                                                                                                                                                                                                                                                           | 11-12       |
| TANF (Child Only) SSI Househo                                | old Statistics & Exp             | penditures (Aid Code COS)                                                                                                                                                                                                                                                                                       | 13-14       |
| TANF (Child Only) Fictive Kin (                              | Aid Code COF)                    |                                                                                                                                                                                                                                                                                                                 | 15-16       |
| TANF Loan Household Statisti                                 | cs & Expenditures                | (Aid Code TL)                                                                                                                                                                                                                                                                                                   | 17-18       |
| TANF Temporary Household S                                   | Statistics & Expend              | litures (Aid Code TP)                                                                                                                                                                                                                                                                                           | 18a-18b     |
| TANF Self Sufficiency Grant H                                | ousehold Statistics              | s & Expenditures (Aid Code SG)                                                                                                                                                                                                                                                                                  | 19-20       |
| Adult Med (Previously TANF N<br>(Aid Codes TR, PM, CH, AM, S | ,,                               | mptive Eligibility Statistics<br>OBRA "5", AM1, CA, CH1, EM2, EM8)                                                                                                                                                                                                                                              | 21-21b      |
| Total TANF Cash Statistics (Aid                              | d Codes CON, COK                 | , COA, COS, SG, TL, TN, TN1, TN2, TP)                                                                                                                                                                                                                                                                           | 22-23       |
| Total TANF Cash and Medicaid                                 | d Statistics (All Aid<br>GRAPHS: | Codes)  TANF Recipients Percentage Change SFY12 Average - SFY21YTD Average & NOVEMBER 2019 - NOVEMBER 2020  TANF Recipients (Bar Graph) SFY12 - SFY21YTD - NOVEMBER 2020  TANF Recipients (Area Graph) SFY12 - SFY21YTD - NOVEMBER 2020  Adult Med & ACA (Previously TANF Med) SFY12 - SFY21YTD - NOVEMBER 2020 | 24-24d      |
| PWC (Aid Code CH)                                            | GRAPH:                           | PWC (Formerly CHAP) Recipients SFY12 - SFY21YTD - NOVEMBER 2020                                                                                                                                                                                                                                                 | 25-25a      |