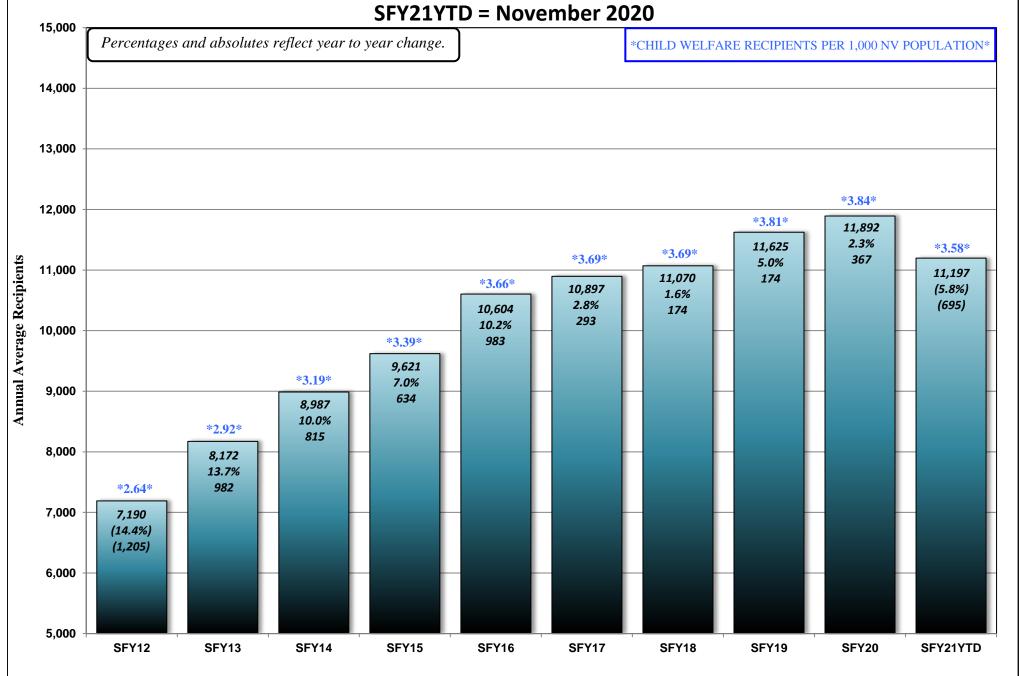

#### **DECEMBER 21, 2020 CASELOAD MEETING**

| <u>PROGRAM</u>                          |                           |                                                                                                          | <u>PAGE</u> |
|-----------------------------------------|---------------------------|----------------------------------------------------------------------------------------------------------|-------------|
| Aged (Aid Codes EM1, IN1, SI1, PK1,     | AD1, SU1, WE<br>GRAPH:    | 31, GC1, SS1, WS1) Aged Recipients SFY12 - SFY21YTD - NOVEMBER 2020                                      | 26-26a      |
| Blind (Aid Codes EM3, IN3, SI3, PK3,    | AD3, WW3, V               | VS3, SU3, KB3, WB3, GC3, SS3)                                                                            | 27          |
| Disabled (Aid Codes EM9, IN9, SI9, P    | K9, AD9, WW<br>GRAPH:     | 9, WS9, SU9, KB9, WB9, GC9, SS9) Blind/Disabled Recipients SFY12 - SFY21YTD - NOVEMBER 2020              | 28-28a      |
| MAABD (Total of Aged, Blind & Disal     | bled)                     |                                                                                                          | 29          |
| HCBW (DWSS & DHCFP) (Aid Codes,         | AL1, HC1, HD              | 1, HG1, HR1, HD3, HG3, HR3, HD9, HR9)                                                                    | 30          |
| QMB (Aid Codes QM1, QM3, QM9)           |                           |                                                                                                          | 31          |
| SLMB with QI (Aid codes SL1, QI1, SL    | .3, QI3, SL9, Q<br>GRAPH: | I9)  QMB & SLMB Recipients SFY12 - SFY21YTD - NOVEMBER 2020                                              | 32-32a      |
| HIWA (Aid Code WY9)                     |                           |                                                                                                          | 33          |
| County Match (Aid Codes CM1, CM3        | B, CM9)<br>GRAPH:         | County Match Recipients SFY12 - SFY21YTD - NOVEMBER 2020                                                 | 34-34a      |
| Child Welfare                           | GRAPH:                    | Child Welfare Recipients SFY12 - SFY21YTD - NOVEMBER 2020                                                | 35-35a      |
| Supplemental Nutrition Assistance P     | Program (SNAI<br>GRAPHS:  | SNAP Recipients SFY11 - SFY20YTD - OCTOBER 2020 SNAP Participating Cases SFY09 - SFY20YTD - OCTOBER 2020 | 36-36b      |
| Checkup (Aid Code NC)                   | GRAPHS:                   | Checkup Recipients SFY12 - SFY21YTD - NOVEMBER 2020                                                      | 37-37a      |
| TANF, SNAP, Medicaid Recipients and Une | employment Cor            | nparison SFY12 - SFY21YTD - NOVEMBER 2020 Graph                                                          | 38          |