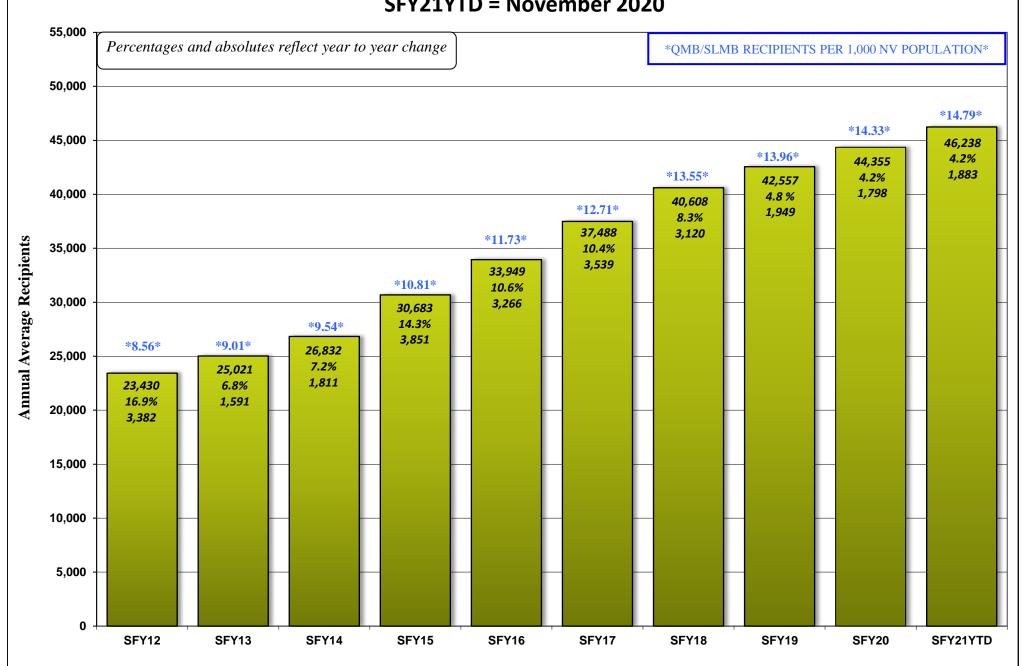

#### **DECEMBER 21, 2020 CASELOAD MEETING**

| <u>PROGRAM</u>                          |                           |                                                                                                          | <u>PAGE</u> |
|-----------------------------------------|---------------------------|----------------------------------------------------------------------------------------------------------|-------------|
| Aged (Aid Codes EM1, IN1, SI1, PK1,     | AD1, SU1, WE<br>GRAPH:    | 31, GC1, SS1, WS1) Aged Recipients SFY12 - SFY21YTD - NOVEMBER 2020                                      | 26-26a      |
| Blind (Aid Codes EM3, IN3, SI3, PK3,    | AD3, WW3, V               | VS3, SU3, KB3, WB3, GC3, SS3)                                                                            | 27          |
| Disabled (Aid Codes EM9, IN9, SI9, P    | K9, AD9, WW<br>GRAPH:     | 9, WS9, SU9, KB9, WB9, GC9, SS9) Blind/Disabled Recipients SFY12 - SFY21YTD - NOVEMBER 2020              | 28-28a      |
| MAABD (Total of Aged, Blind & Disal     | bled)                     |                                                                                                          | 29          |
| HCBW (DWSS & DHCFP) (Aid Codes,         | AL1, HC1, HD              | 1, HG1, HR1, HD3, HG3, HR3, HD9, HR9)                                                                    | 30          |
| QMB (Aid Codes QM1, QM3, QM9)           |                           |                                                                                                          | 31          |
| SLMB with QI (Aid codes SL1, QI1, SL    | .3, QI3, SL9, Q<br>GRAPH: | I9)  QMB & SLMB Recipients SFY12 - SFY21YTD - NOVEMBER 2020                                              | 32-32a      |
| HIWA (Aid Code WY9)                     |                           |                                                                                                          | 33          |
| County Match (Aid Codes CM1, CM3        | B, CM9)<br>GRAPH:         | County Match Recipients SFY12 - SFY21YTD - NOVEMBER 2020                                                 | 34-34a      |
| Child Welfare                           | GRAPH:                    | Child Welfare Recipients SFY12 - SFY21YTD - NOVEMBER 2020                                                | 35-35a      |
| Supplemental Nutrition Assistance P     | Program (SNAI<br>GRAPHS:  | SNAP Recipients SFY11 - SFY20YTD - OCTOBER 2020 SNAP Participating Cases SFY09 - SFY20YTD - OCTOBER 2020 | 36-36b      |
| Checkup (Aid Code NC)                   | GRAPHS:                   | Checkup Recipients SFY12 - SFY21YTD - NOVEMBER 2020                                                      | 37-37a      |
| TANF, SNAP, Medicaid Recipients and Une | employment Cor            | nparison SFY12 - SFY21YTD - NOVEMBER 2020 Graph                                                          | 38          |