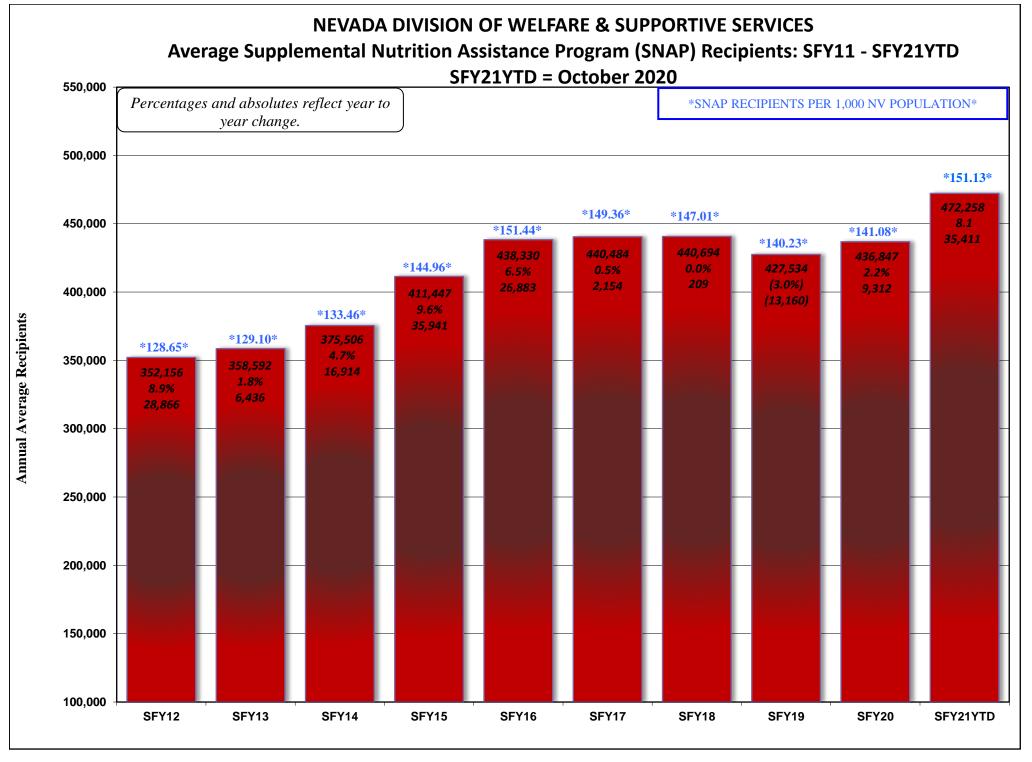

#### **DECEMBER 21, 2020 CASELOAD MEETING**

| <u>PROGRAM</u>                          |                           |                                                                                                          | <u>PAGE</u> |
|-----------------------------------------|---------------------------|----------------------------------------------------------------------------------------------------------|-------------|
| Aged (Aid Codes EM1, IN1, SI1, PK1,     | AD1, SU1, WE<br>GRAPH:    | 31, GC1, SS1, WS1) Aged Recipients SFY12 - SFY21YTD - NOVEMBER 2020                                      | 26-26a      |
| Blind (Aid Codes EM3, IN3, SI3, PK3,    | AD3, WW3, V               | VS3, SU3, KB3, WB3, GC3, SS3)                                                                            | 27          |
| Disabled (Aid Codes EM9, IN9, SI9, P    | K9, AD9, WW<br>GRAPH:     | 9, WS9, SU9, KB9, WB9, GC9, SS9) Blind/Disabled Recipients SFY12 - SFY21YTD - NOVEMBER 2020              | 28-28a      |
| MAABD (Total of Aged, Blind & Disal     | bled)                     |                                                                                                          | 29          |
| HCBW (DWSS & DHCFP) (Aid Codes,         | AL1, HC1, HD              | 1, HG1, HR1, HD3, HG3, HR3, HD9, HR9)                                                                    | 30          |
| QMB (Aid Codes QM1, QM3, QM9)           |                           |                                                                                                          | 31          |
| SLMB with QI (Aid codes SL1, QI1, SL    | .3, QI3, SL9, Q<br>GRAPH: | I9)  QMB & SLMB Recipients SFY12 - SFY21YTD - NOVEMBER 2020                                              | 32-32a      |
| HIWA (Aid Code WY9)                     |                           |                                                                                                          | 33          |
| County Match (Aid Codes CM1, CM3        | B, CM9)<br>GRAPH:         | County Match Recipients SFY12 - SFY21YTD - NOVEMBER 2020                                                 | 34-34a      |
| Child Welfare                           | GRAPH:                    | Child Welfare Recipients SFY12 - SFY21YTD - NOVEMBER 2020                                                | 35-35a      |
| Supplemental Nutrition Assistance P     | Program (SNAI<br>GRAPHS:  | SNAP Recipients SFY11 - SFY20YTD - OCTOBER 2020 SNAP Participating Cases SFY09 - SFY20YTD - OCTOBER 2020 | 36-36b      |
| Checkup (Aid Code NC)                   | GRAPHS:                   | Checkup Recipients SFY12 - SFY21YTD - NOVEMBER 2020                                                      | 37-37a      |
| TANF, SNAP, Medicaid Recipients and Une | employment Cor            | nparison SFY12 - SFY21YTD - NOVEMBER 2020 Graph                                                          | 38          |