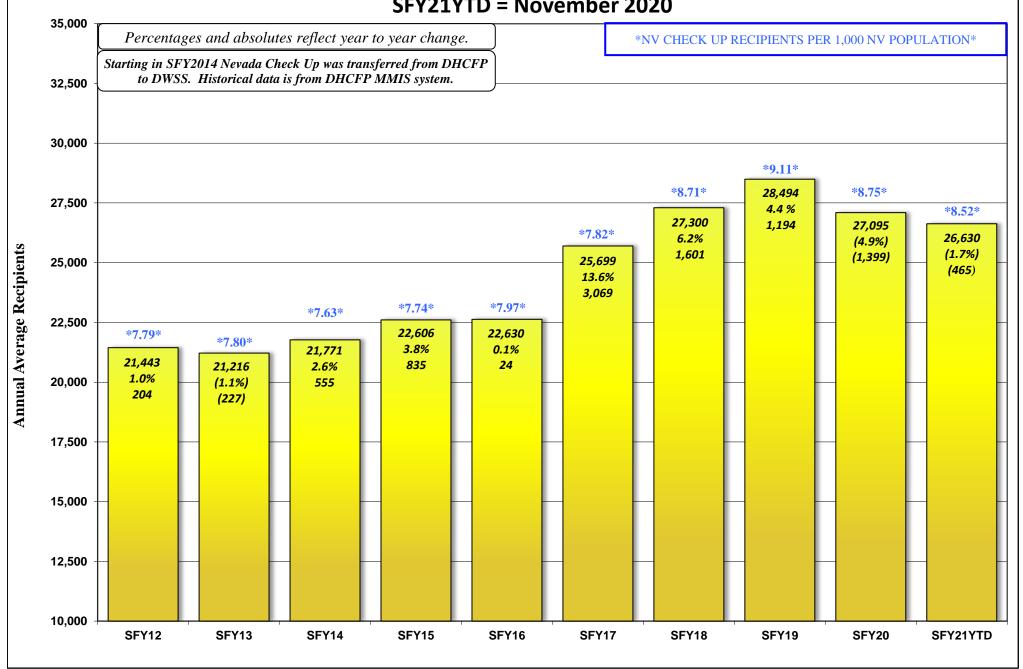

#### **DECEMBER 21, 2020 CASELOAD MEETING**

| <u>PROGRAM</u>                          |                           |                                                                                                          | <u>PAGE</u> |
|-----------------------------------------|---------------------------|----------------------------------------------------------------------------------------------------------|-------------|
| Aged (Aid Codes EM1, IN1, SI1, PK1,     | AD1, SU1, WE<br>GRAPH:    | 31, GC1, SS1, WS1) Aged Recipients SFY12 - SFY21YTD - NOVEMBER 2020                                      | 26-26a      |
| Blind (Aid Codes EM3, IN3, SI3, PK3,    | AD3, WW3, V               | VS3, SU3, KB3, WB3, GC3, SS3)                                                                            | 27          |
| Disabled (Aid Codes EM9, IN9, SI9, P    | K9, AD9, WW<br>GRAPH:     | 9, WS9, SU9, KB9, WB9, GC9, SS9) Blind/Disabled Recipients SFY12 - SFY21YTD - NOVEMBER 2020              | 28-28a      |
| MAABD (Total of Aged, Blind & Disal     | bled)                     |                                                                                                          | 29          |
| HCBW (DWSS & DHCFP) (Aid Codes,         | AL1, HC1, HD              | 1, HG1, HR1, HD3, HG3, HR3, HD9, HR9)                                                                    | 30          |
| QMB (Aid Codes QM1, QM3, QM9)           |                           |                                                                                                          | 31          |
| SLMB with QI (Aid codes SL1, QI1, SL    | .3, QI3, SL9, Q<br>GRAPH: | I9)  QMB & SLMB Recipients SFY12 - SFY21YTD - NOVEMBER 2020                                              | 32-32a      |
| HIWA (Aid Code WY9)                     |                           |                                                                                                          | 33          |
| County Match (Aid Codes CM1, CM3        | B, CM9)<br>GRAPH:         | County Match Recipients SFY12 - SFY21YTD - NOVEMBER 2020                                                 | 34-34a      |
| Child Welfare                           | GRAPH:                    | Child Welfare Recipients SFY12 - SFY21YTD - NOVEMBER 2020                                                | 35-35a      |
| Supplemental Nutrition Assistance P     | Program (SNAI<br>GRAPHS:  | SNAP Recipients SFY11 - SFY20YTD - OCTOBER 2020 SNAP Participating Cases SFY09 - SFY20YTD - OCTOBER 2020 | 36-36b      |
| Checkup (Aid Code NC)                   | GRAPHS:                   | Checkup Recipients SFY12 - SFY21YTD - NOVEMBER 2020                                                      | 37-37a      |
| TANF, SNAP, Medicaid Recipients and Une | employment Cor            | nparison SFY12 - SFY21YTD - NOVEMBER 2020 Graph                                                          | 38          |