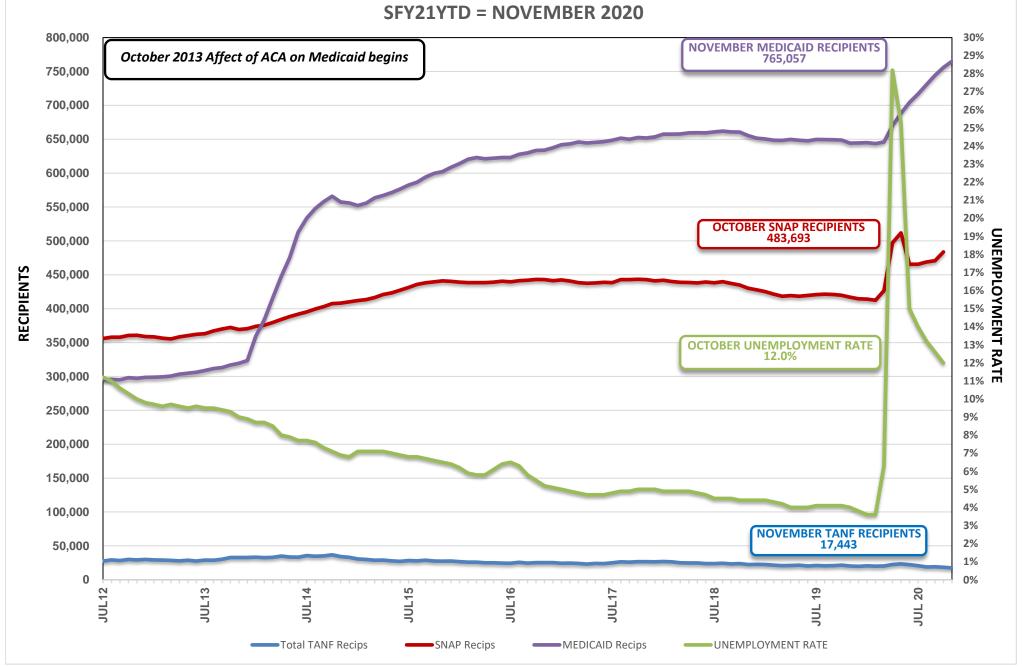

#### **DECEMBER 21, 2020 CASELOAD MEETING**

| <u>PROGRAM</u>                          |                           |                                                                                                          | <u>PAGE</u> |
|-----------------------------------------|---------------------------|----------------------------------------------------------------------------------------------------------|-------------|
| Aged (Aid Codes EM1, IN1, SI1, PK1,     | AD1, SU1, WE<br>GRAPH:    | 31, GC1, SS1, WS1) Aged Recipients SFY12 - SFY21YTD - NOVEMBER 2020                                      | 26-26a      |
| Blind (Aid Codes EM3, IN3, SI3, PK3,    | AD3, WW3, V               | VS3, SU3, KB3, WB3, GC3, SS3)                                                                            | 27          |
| Disabled (Aid Codes EM9, IN9, SI9, P    | K9, AD9, WW<br>GRAPH:     | 9, WS9, SU9, KB9, WB9, GC9, SS9) Blind/Disabled Recipients SFY12 - SFY21YTD - NOVEMBER 2020              | 28-28a      |
| MAABD (Total of Aged, Blind & Disal     | bled)                     |                                                                                                          | 29          |
| HCBW (DWSS & DHCFP) (Aid Codes,         | AL1, HC1, HD              | 1, HG1, HR1, HD3, HG3, HR3, HD9, HR9)                                                                    | 30          |
| QMB (Aid Codes QM1, QM3, QM9)           |                           |                                                                                                          | 31          |
| SLMB with QI (Aid codes SL1, QI1, SL    | .3, QI3, SL9, Q<br>GRAPH: | I9)  QMB & SLMB Recipients SFY12 - SFY21YTD - NOVEMBER 2020                                              | 32-32a      |
| HIWA (Aid Code WY9)                     |                           |                                                                                                          | 33          |
| County Match (Aid Codes CM1, CM3        | B, CM9)<br>GRAPH:         | County Match Recipients SFY12 - SFY21YTD - NOVEMBER 2020                                                 | 34-34a      |
| Child Welfare                           | GRAPH:                    | Child Welfare Recipients SFY12 - SFY21YTD - NOVEMBER 2020                                                | 35-35a      |
| Supplemental Nutrition Assistance P     | Program (SNAI<br>GRAPHS:  | SNAP Recipients SFY11 - SFY20YTD - OCTOBER 2020 SNAP Participating Cases SFY09 - SFY20YTD - OCTOBER 2020 | 36-36b      |
| Checkup (Aid Code NC)                   | GRAPHS:                   | Checkup Recipients SFY12 - SFY21YTD - NOVEMBER 2020                                                      | 37-37a      |
| TANF, SNAP, Medicaid Recipients and Une | employment Cor            | nparison SFY12 - SFY21YTD - NOVEMBER 2020 Graph                                                          | 38          |