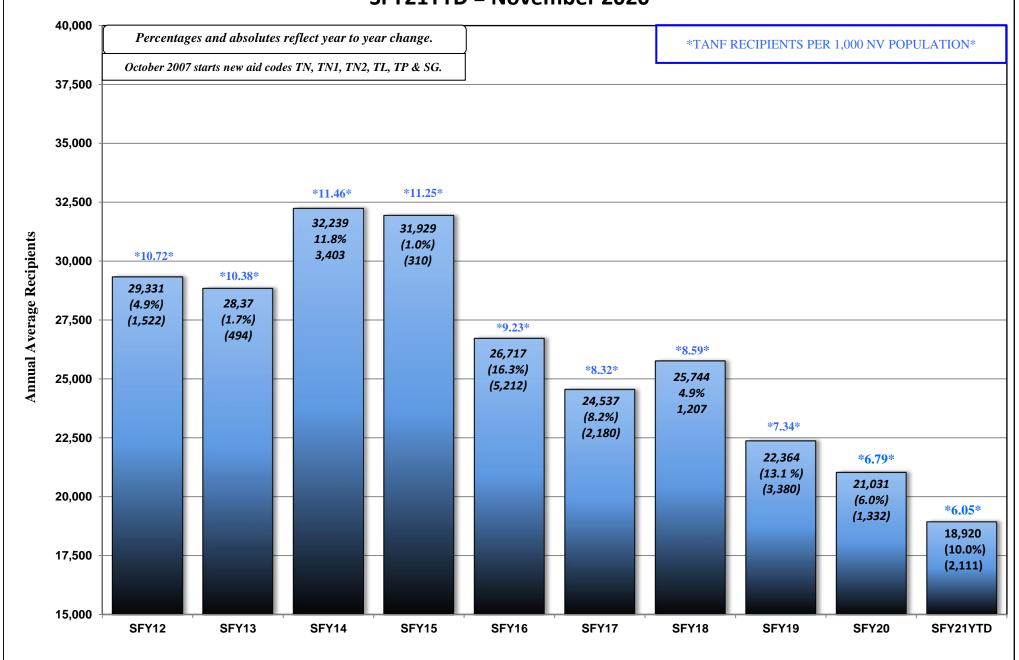

#### **DECEMBER 21, 2020 CASELOAD MEETING**

| <u>PROGRAM</u>                                               |                                  |                                                                                                                                                                                                                                                                                                                 | <u>PAGE</u> |
|--------------------------------------------------------------|----------------------------------|-----------------------------------------------------------------------------------------------------------------------------------------------------------------------------------------------------------------------------------------------------------------------------------------------------------------|-------------|
| TANF NEON Household Statis                                   | tics & Expenditure               | s (Aid Code TN)                                                                                                                                                                                                                                                                                                 | 1-2         |
| TANF NEON Two Parent (One                                    | or Both Incapacita               | ated) Household Statistics & Expenditures (Aid Code TN1)                                                                                                                                                                                                                                                        | 3-4         |
| TANF NEON Two Parent Hous                                    | ehold Statistics &               | Expenditures (Aid Code TN2)                                                                                                                                                                                                                                                                                     | 5-6         |
| TANF (Child Only) Non-Needy                                  | Relative Caregive                | rs Household Statistics & Expenditures (Aid Code CON)                                                                                                                                                                                                                                                           | 7-8         |
| TANF (Child Only) Kinship Card                               | e Relative Caregive              | ers Household Statistics & Expenditures (Aid Code COK)                                                                                                                                                                                                                                                          | 9-10        |
| TANF (Child Only) TANF Childs                                | ren Household Sta                | tistics & Expenditures (Aid Code COA)                                                                                                                                                                                                                                                                           | 11-12       |
| TANF (Child Only) SSI Househo                                | old Statistics & Exp             | penditures (Aid Code COS)                                                                                                                                                                                                                                                                                       | 13-14       |
| TANF (Child Only) Fictive Kin (                              | Aid Code COF)                    |                                                                                                                                                                                                                                                                                                                 | 15-16       |
| TANF Loan Household Statisti                                 | cs & Expenditures                | (Aid Code TL)                                                                                                                                                                                                                                                                                                   | 17-18       |
| TANF Temporary Household S                                   | Statistics & Expend              | litures (Aid Code TP)                                                                                                                                                                                                                                                                                           | 18a-18b     |
| TANF Self Sufficiency Grant H                                | ousehold Statistics              | s & Expenditures (Aid Code SG)                                                                                                                                                                                                                                                                                  | 19-20       |
| Adult Med (Previously TANF N<br>(Aid Codes TR, PM, CH, AM, S | ,,                               | mptive Eligibility Statistics<br>OBRA "5", AM1, CA, CH1, EM2, EM8)                                                                                                                                                                                                                                              | 21-21b      |
| Total TANF Cash Statistics (Aid                              | d Codes CON, COK                 | , COA, COS, SG, TL, TN, TN1, TN2, TP)                                                                                                                                                                                                                                                                           | 22-23       |
| Total TANF Cash and Medicaid                                 | d Statistics (All Aid<br>GRAPHS: | Codes)  TANF Recipients Percentage Change SFY12 Average - SFY21YTD Average & NOVEMBER 2019 - NOVEMBER 2020  TANF Recipients (Bar Graph) SFY12 - SFY21YTD - NOVEMBER 2020  TANF Recipients (Area Graph) SFY12 - SFY21YTD - NOVEMBER 2020  Adult Med & ACA (Previously TANF Med) SFY12 - SFY21YTD - NOVEMBER 2020 | 24-24d      |
| PWC (Aid Code CH)                                            | GRAPH:                           | PWC (Formerly CHAP) Recipients SFY12 - SFY21YTD - NOVEMBER 2020                                                                                                                                                                                                                                                 | 25-25a      |